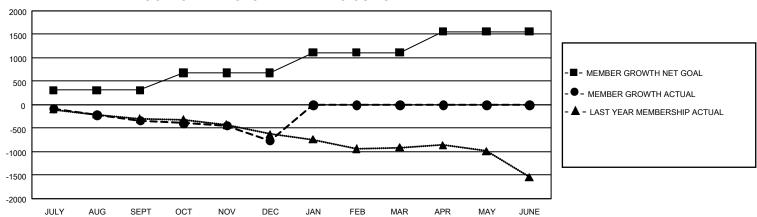

## GOALS AND ACTUAL MEMBERS CUMULATIVE

| DROPPED CLUBS: 22 |       | 407 CLUBS OF 1,568 ADDED 1<br>OR MORE NEW MEMBERS | GENDER DISTRIBUTION                |                 |  |
|-------------------|-------|---------------------------------------------------|------------------------------------|-----------------|--|
|                   |       |                                                   | MALE                               | 24,678 (75.47%) |  |
|                   |       |                                                   | FEMALE                             | 8,019 (24.53%)  |  |
| DROPPED MEMBERS   |       |                                                   | NON BINARY                         | 0 (0.00%)       |  |
| DECEASED          | 184   |                                                   | PREFER NOT TO ANSWER               | 0 (0.00%)       |  |
| CLUB CANCELLED    | 135   |                                                   | TOTAL FAMILY UNIT MEMBERS          | 3 1,403         |  |
| OTHER             | 1,395 | CLICK HERE FOR                                    |                                    |                 |  |
| TOTAL             | 1,714 | CUMULATIVE MEMBERSHIP  DATA                       | FAMILY MEMBERS PAYING HALF DUES 71 |                 |  |

## GMT Constitutional Area 4, Group E

REPORT DOES NOT INCLUDE CLUBS IN UNDISTRICTED AREAS.

| Clubs                 |               |           |               | Members               |                         |                         |                                                    |
|-----------------------|---------------|-----------|---------------|-----------------------|-------------------------|-------------------------|----------------------------------------------------|
| RESULTS FOR 2021-2022 |               |           |               | RESULTS FOR 2021-2022 |                         |                         |                                                    |
| QUARTER               | NEW CLUB GOAL | NEW CLUBS | DROPPED CLUBS | QUARTER MEN           | MBER GROWTH NET<br>GOAL | MEMBER GROWTH<br>ACTUAL | DROPPED MEMBERS<br>ACTUAL (including<br>transfers) |
| JULY/AUG/SEPT         | 6             | 1         | 18            | JULY/AUG/SEPT         | 309                     | 448                     | 693                                                |
| OCT/NOV/DEC           | 9             | 5         | 4             | OCT/NOV/DEC           | 367                     | 749                     | 1,022                                              |
| JAN/FEB/MAR           | 45            | 0         | 0             | JAN/FEB/MAR           | 437                     | 0                       | 0                                                  |
| APR/MAY/JUNE          | 42            | 0         | 0             | APR/MAY/JUNE          | 450                     | 0                       | 0                                                  |