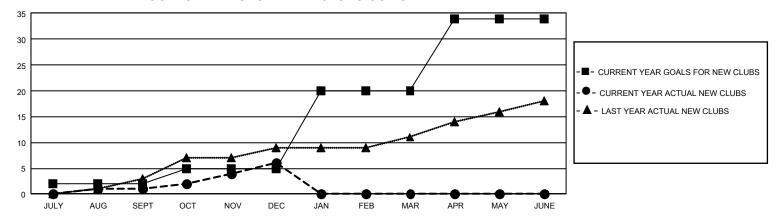

## GOALS AND ACTUAL NEW CLUBS CUMULATIVE

## GMT Constitutional Area 4, Group E

REPORT DOES NOT INCLUDE CLUBS IN UNDISTRICTED AREAS.

| Clubs                 |               |           |               | Members               |                         |                         |                                                    |
|-----------------------|---------------|-----------|---------------|-----------------------|-------------------------|-------------------------|----------------------------------------------------|
| RESULTS FOR 2021-2022 |               |           |               | RESULTS FOR 2021-2022 |                         |                         |                                                    |
| QUARTER               | NEW CLUB GOAL | NEW CLUBS | DROPPED CLUBS | QUARTER MEN           | MBER GROWTH NET<br>GOAL | MEMBER GROWTH<br>ACTUAL | DROPPED MEMBERS<br>ACTUAL (including<br>transfers) |
| JULY/AUG/SEPT         | 6             | 1         | 18            | JULY/AUG/SEPT         | 309                     | 448                     | 693                                                |
| OCT/NOV/DEC           | 9             | 5         | 4             | OCT/NOV/DEC           | 367                     | 749                     | 1,022                                              |
| JAN/FEB/MAR           | 45            | 0         | 0             | JAN/FEB/MAR           | 437                     | 0                       | 0                                                  |
| APR/MAY/JUNE          | 42            | 0         | 0             | APR/MAY/JUNE          | 450                     | 0                       | 0                                                  |